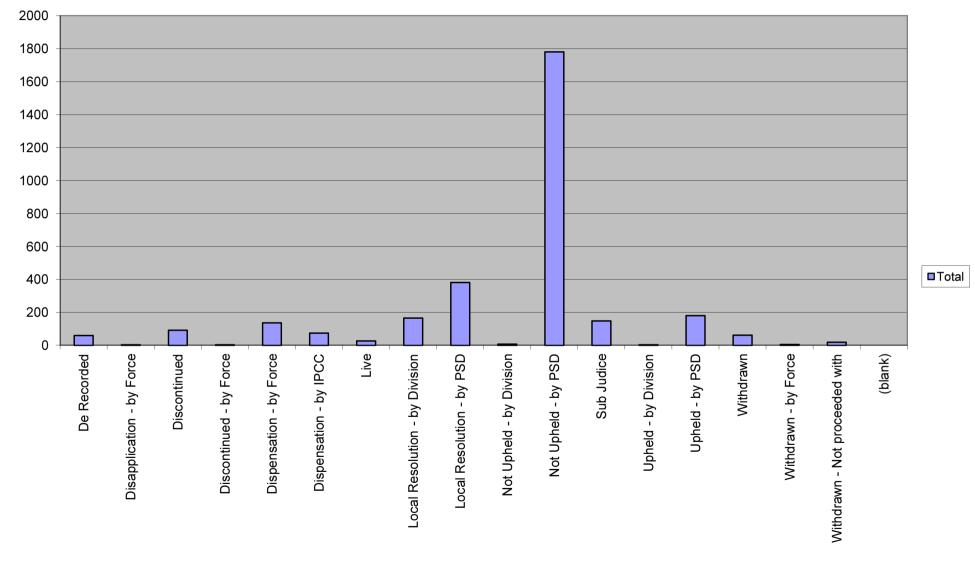

| 2011 & 2012                        |                                |                  |
|------------------------------------|--------------------------------|------------------|
| Allegation Type                    | Result                         | Total            |
| Breach Code A PACE                 | De Recorded                    | 2                |
|                                    | Dispensation - by IPCC         | 2                |
|                                    | Local Resolution - by Division | 6                |
|                                    | Local Resolution - by PSD      | 1                |
|                                    | Not Upheld - by PSD            | 6                |
|                                    | Sub Judice                     | 2                |
| Breach Code A PACE Total           |                                | 19               |
| Breach Code B PACE                 | De Recorded                    | 6                |
|                                    | Discontinued                   | 9                |
|                                    | Dispensation - by Force        | 3                |
|                                    | Dispensation - by IPCC         | 1                |
|                                    | Live                           | 2                |
|                                    | Local Resolution - by Division | 10               |
|                                    | Local Resolution - by PSD      | 27               |
|                                    | Not Upheld - by PSD            | 47               |
|                                    | Sub Judice                     | 21               |
|                                    | Upheld - by PSD                | 10               |
|                                    | Withdrawn                      | 3                |
| Breach Code B PACE Total           |                                | 139              |
| Breach Code C PACE                 | Discontinued                   | 6                |
|                                    | Dispensation - by Force        | 6                |
|                                    | Dispensation - by IPCC         | 2                |
|                                    | Local Resolution - by Division | 1                |
|                                    | Local Resolution - by PSD      | 2                |
|                                    | Not Upheld - by PSD            | 22               |
|                                    | Sub Judice                     | 2                |
|                                    | Upheld - by PSD<br>Withdrawn   | 2                |
| Breach Code C PACE Total           | Williami                       | 2<br>44          |
| Corrupt practice                   | Discontinued                   |                  |
|                                    | Dispensation - by Force        | 2<br>2<br>2      |
|                                    | Local Resolution - by PSD      | 2                |
|                                    | Not Upheld - by PSD            | 16               |
|                                    | Sub Judice                     | 3                |
|                                    | Withdrawn                      | 2                |
| Corrupt practice Total             |                                | 27               |
| Discriminatory Behaviour           | De Recorded                    | 2                |
|                                    | Discontinued                   | 2                |
|                                    | Dispensation - by Force        | 4                |
|                                    | Dispensation - by IPCC         | 5                |
|                                    | Local Resolution - by Division | 1                |
|                                    | Local Resolution - by PSD      | 12               |
|                                    | Not Upheld - by PSD            | 56               |
|                                    | Sub Judice                     | 5                |
|                                    | Upheld - by PSD                | 1                |
|                                    | Withdrawn - Not proceeded with | 4                |
| Discriminatory Behaviour Total     |                                | 92               |
| Improper disclosure of information | De Recorded                    | 3                |
|                                    | Disapplication - by Force      | 1                |
|                                    | Dispensation - by Force        | 1                |
|                                    | Dispensation - by IPCC         | 2                |
|                                    |                                | -                |
|                                    | Local Resolution - by Division | 3                |
|                                    |                                | -<br>3<br>8<br>1 |

|                                                | Not Upheld - by PSD            | 51     |
|------------------------------------------------|--------------------------------|--------|
|                                                | Sub Judice                     | 4      |
|                                                | Upheld - by PSD                | 6      |
|                                                | Withdrawn                      | 2      |
|                                                | Withdrawn - Not proceeded with | 1      |
| Improper disclosure of information Total       | •                              | 83     |
| Incivility, impoliteness and intolerance       | De Recorded                    | 15     |
|                                                | Discontinued                   | 6      |
|                                                | Dispensation - by Force        | 17     |
|                                                | Dispensation - by IPCC         | 3      |
|                                                | Live                           | 6      |
|                                                | Local Resolution - by Division | 60     |
|                                                | Local Resolution - by PSD      | 102    |
|                                                | Not Upheld - by Division       | 1      |
|                                                | Not Upheld - by PSD            | 188    |
|                                                | Sub Judice                     | 26     |
|                                                | Upheld - by Division           | 1      |
|                                                | Upheld - by PSD                | 22     |
|                                                | Withdrawn                      | 12     |
|                                                | Withdrawn - by Force           | 2<br>3 |
|                                                | Withdrawn - Not proceeded with |        |
| Incivility, impoliteness and intolerance Total |                                | 464    |
| Irregularity in evidence/perjury               | Dispensation - by Force        | 1      |
|                                                | Dispensation - by IPCC         | 1      |
|                                                | Local Resolution - by PSD      | 3      |
|                                                | Not Upheld - by PSD            | 32     |
|                                                | Upheld - by PSD                | 3      |
| Irregularity in evidence/perjury Total         |                                | 40     |
| Lack of fairness and impartiality              | Disapplication - by Force      | 1      |
|                                                | Discontinued                   | 1      |
|                                                | Dispensation - by Force        | 4      |
|                                                | Dispensation - by IPCC         | 1      |
|                                                | Local Resolution - by Division | 12     |
|                                                | Local Resolution - by PSD      | 17     |
|                                                | Not Upheld - by PSD            | 51     |
|                                                | Sub Judice                     | 5      |
|                                                | Upheld - by PSD<br>Withdrawn   | 5<br>3 |
| Lack of fairness and impartiality Total        | Windrawn                       | 100    |
| Mishandling of property                        | De Recorded                    | 3      |
| Monanding of property                          | Discontinued                   | 1      |
|                                                | Dispensation - by Force        | 3      |
|                                                | Live                           | 1      |
|                                                | Local Resolution - by Division | 2      |
|                                                | Local Resolution - by PSD      | 2<br>6 |
|                                                | Not Upheld - by PSD            | 69     |
|                                                | Sub Judice                     | 6      |
|                                                | Upheld - by Division           | 1      |
|                                                | Upheld - by PSD                | 4      |
|                                                | Withdrawn                      | 4      |
|                                                | Withdrawn - Not proceeded with | 2      |
| Mishandling of property Total                  |                                | 102    |
| Multiple or unspecified breaches of PACE       | Not Upheld - by PSD            | 3      |
|                                                |                                | 1      |
|                                                | Upheld - by PSD                |        |
| Multiple or unspecified breaches of PACE Total | Upheld - by PSD                | 4      |

|                                        | Discontinued                   | 6       |
|----------------------------------------|--------------------------------|---------|
|                                        | Dispensation - by Force        | 9       |
|                                        | Dispensation - by IPCC         | 5       |
|                                        | Live                           | 8       |
|                                        | Local Resolution - by Division | 12      |
|                                        | Local Resolution - by PSD      | 31      |
|                                        | Not Upheld - by PSD            | 122     |
|                                        | Sub Judice                     | 17      |
|                                        | Upheld - by PSD                | 7       |
|                                        | Withdrawn                      | 2       |
|                                        |                                | 2       |
|                                        | Withdrawn - Not proceeded with |         |
| Oppressive conduct or harassment Total |                                | 225     |
| Other                                  | De Recorded                    | 9       |
|                                        | Discontinued                   | 10      |
|                                        | Dispensation - by Force        | 10      |
|                                        | Dispensation - by IPCC         | 4       |
|                                        | Local Resolution - by Division | 6       |
|                                        | Local Resolution - by PSD      | 6       |
|                                        | Not Upheld - by PSD            | 195     |
|                                        | Sub Judice                     | 1       |
|                                        | Upheld - by PSD                | 24      |
|                                        | Withdrawn                      | 24<br>1 |
| Other Total                            | vviului awii                   | 269     |
|                                        | Do Dopordod                    |         |
| Other assault                          | De Recorded                    | 1       |
|                                        | Discontinued                   | 31      |
|                                        | Discontinued - by Force        | 2       |
|                                        | Dispensation - by Force        | 35      |
|                                        | Dispensation - by IPCC         | 9       |
|                                        | Live                           | 1       |
|                                        | Local Resolution - by Division | 10      |
|                                        | Local Resolution - by PSD      | 27      |
|                                        | Not Upheld - by Division       | 2       |
|                                        | Not Upheld - by PSD            | 153     |
|                                        | Sub Judice                     | 21      |
|                                        |                                |         |
|                                        | Upheld - by PSD                | 3       |
|                                        | Withdrawn                      | 1       |
| Other assault Total                    |                                | 302     |
| Other irregularity in procedure        | Dispensation - by Force        | 2       |
|                                        | Dispensation - by IPCC         | 2       |
|                                        | Local Resolution - by Division | 1       |
|                                        | Local Resolution - by PSD      | 11      |
|                                        | Not Upheld - by PSD            | 54      |
|                                        | Upheld - by PSD                | 4       |
| Other irregularity in procedure Total  | ·                              | 74      |
| Other neglect or failure in duty       | De Recorded                    | 13      |
| с ,                                    | Disapplication - by Force      | 1       |
|                                        | Discontinued                   | 17      |
|                                        | Dispensation - by Force        | 28      |
|                                        | Dispensation - by IPCC         | 20      |
|                                        | Live                           | 4       |
|                                        |                                |         |
|                                        | Local Resolution - by Division | 29      |
|                                        | Local Resolution - by PSD      | 117     |
|                                        | Not Upheld - by Division       | 2       |
|                                        | Not Upheld - by PSD            | 627     |
|                                        | Sub Judice                     | 24      |
|                                        | Upheld - by PSD                | 83      |
|                                        |                                |         |

|                                                             | Withdrawn                      | 16     |
|-------------------------------------------------------------|--------------------------------|--------|
|                                                             | Withdrawn - by Force           | 3      |
|                                                             | Withdrawn - Not proceeded with | 7      |
| Other period or foilure in duty Total                       | William - Not proceeded with   | 1000   |
| Other neglect or failure in duty Total Other sexual conduct | Net Usheld by DCD              | 1000   |
|                                                             | Not Upheld - by PSD            | 1      |
| Other sexual conduct Total                                  |                                | 1      |
| Serious Non-sexual assault                                  | De Recorded                    | 1      |
|                                                             | Dispensation - by Force        | 1      |
|                                                             | Not Upheld - by PSD            | 2      |
|                                                             | Sub Judice                     | 2      |
| Serious Non-sexual assault Total                            |                                | 6      |
| Sexual assault                                              | Dispensation - by IPCC         | 1      |
|                                                             | Sub Judice                     | 2      |
|                                                             | Withdrawn                      | 1      |
| Sexual assault Total                                        |                                | 4      |
| Traffic irregularity                                        | Discontinued - by Force        | 1      |
|                                                             | Local Resolution - by Division | 7      |
|                                                             | Not Upheld - by PSD            | 17     |
|                                                             | Upheld - by Division           | 1      |
|                                                             | Upheld - by PSD                | 1      |
|                                                             | Withdrawn                      | 2      |
| Traffic irregularity Total                                  |                                | 29     |
| Unlawful/unnecessary arrest or detention                    | De Recorded                    | 1      |
| ,                                                           | Discontinued                   | 1      |
|                                                             | Dispensation - by Force        | 10     |
|                                                             | Dispensation - by IPCC         | 7      |
|                                                             | Live                           |        |
|                                                             | Local Resolution - by Division | 5<br>6 |
|                                                             | Local Resolution - by PSD      | 9      |
|                                                             | Not Upheld - by Division       | 1      |
|                                                             | Not Upheld - by PSD            | 69     |
|                                                             | Sub Judice                     | 7      |
|                                                             | Upheld - by PSD                | 5      |
|                                                             | Withdrawn                      | 2      |
| Unlawful/unnecessary arrest or detention Total              |                                | 123    |
| Grand Total                                                 |                                | 3147   |
|                                                             |                                | 514/   |